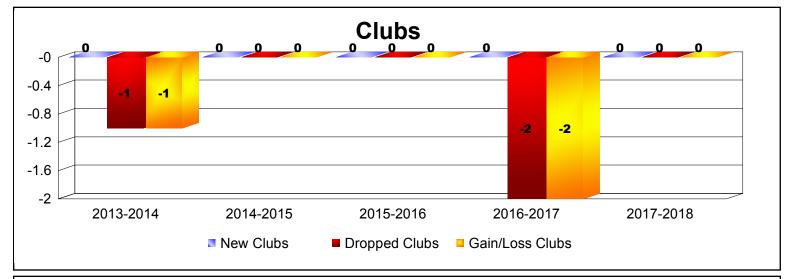

District 332 B As of June 2018 Cumulative

| Year      | New<br>Clubs | Dropped<br>Clubs | Gain/<br>Loss<br>Clubs | New<br>Members | Charter<br>Members | Reinstate<br>Members | Transfer<br>Members | Total<br>Member<br>Added | Total<br>Members<br>Dropped | Gain/<br>Loss<br>Members |
|-----------|--------------|------------------|------------------------|----------------|--------------------|----------------------|---------------------|--------------------------|-----------------------------|--------------------------|
| 2013-2014 | 0            | -1               | -1                     | 228            | 0                  | 0                    | 6                   | 234                      | -150                        | 84                       |
| 2014-2015 | 0            | 0                | 0                      | 328            | 0                  | 4                    | 0                   | 332                      | -155                        | 177                      |
| 2015-2016 | 0            | 0                | 0                      | 218            | 0                  | 2                    | 2                   | 222                      | -221                        | 1                        |
| 2016-2017 | 0            | -2               | -2                     | 158            | 0                  | 6                    | 2                   | 166                      | -254                        | -88                      |
| 2017-2018 | 0            | 0                | 0                      | 165            | 0                  | 2                    | 2                   | 169                      | -214                        | -45                      |
| Average   | 0            | -1               | -1                     | 219            | 0                  | 3                    | 2                   | 225                      | -199                        | 26                       |