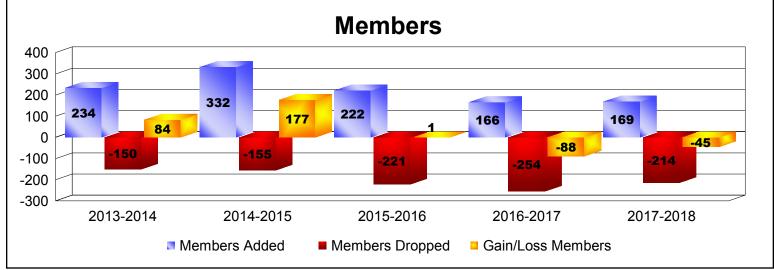

District 332 B As of June 2018 Cumulative

| Year      | New<br>Clubs | Dropped<br>Clubs | Gain/<br>Loss<br>Clubs | New<br>Members | Charter<br>Members | Reinstate<br>Members | Transfer<br>Members | Total<br>Member<br>Added | Total<br>Members<br>Dropped | Gain/<br>Loss<br>Members |
|-----------|--------------|------------------|------------------------|----------------|--------------------|----------------------|---------------------|--------------------------|-----------------------------|--------------------------|
| 2013-2014 | 0            | -1               | -1                     | 228            | 0                  | 0                    | 6                   | 234                      | -150                        | 84                       |
| 2014-2015 | 0            | 0                | 0                      | 328            | 0                  | 4                    | 0                   | 332                      | -155                        | 177                      |
| 2015-2016 | 0            | 0                | 0                      | 218            | 0                  | 2                    | 2                   | 222                      | -221                        | 1                        |
| 2016-2017 | 0            | -2               | -2                     | 158            | 0                  | 6                    | 2                   | 166                      | -254                        | -88                      |
| 2017-2018 | 0            | 0                | 0                      | 165            | 0                  | 2                    | 2                   | 169                      | -214                        | -45                      |
| Average   | 0            | -1               | -1                     | 219            | 0                  | 3                    | 2                   | 225                      | -199                        | 26                       |